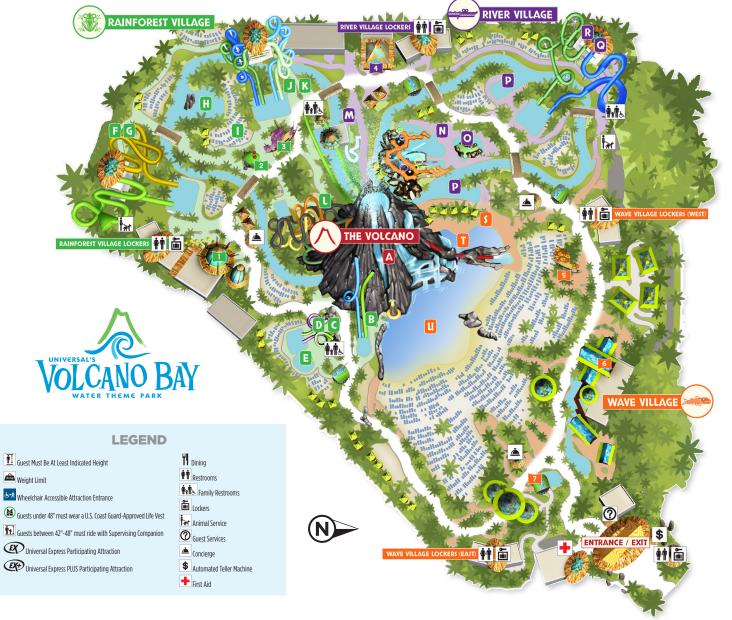

## UNIVERSAL'S VOLCANO BAY WATER THEME PARK MAP

# The Volcano 🔨

A Vol, the Spirit of Krakatau

## Rainforest Village

- B Kala and Tai Nui Serpentine Body Slides 1 48"/122cm 275 lbs/125kg
- C Ohyah of Ohyah & Ohno Drop Slides 1 48"/122cm P
- D Ohno of Ohyah & Ohno Drop Slides 148"/122cm (P)
- E Puka Uli Lagoon 🛂 🚇
- F Maku of Maku Puihi Round Raft Rides 142"/107cm 😽 🛋 1050 km/476kg 🕦 🕸
- G Puihi of Maku Puihi Round Raft Rides 👖 42"/107.... 🛂 📤 850ks/386ky 🚹 😰 😥
- H TeAwa The Fearless River 1 42"/107cm by 11
- | Hammerhead Beach
- J Taniwha Tubes − Tonga 1 42"/107cm 450lbs/204kg 1 1 EX
- L Punga Racers 1 42"/107cm (\$\delta\$ 150\text{lbs}/68kg (\$\frac{1}{1}\)] (EX)
- 1 Bambu Chef crafted burgers, fish and chicken sandwiches, chicken fingers, edamame and quinoa burgers, fruit, salads, and desserts.
- 1 2 The Feasting Frog Tacos and nachos.
- ¶ 3 Kunuku Boat Bar Full service bar with tropical island drinks.

## River Village 🚝

- N Runamukka Reef
- O Tot Tiki Reef
- P Kopiko Wai Winding River 🍇 🚇
- R ika Moana of Honu ika Moana 11 42"/107cm 12 750lbs/340lg 11 20 20
- ¶ 4 Whakawaiwai Eats Specialty pizzas, foot long hot dogs on pretzel buns, fruit,
- ¶ 4 Whakawaiwai Eats Specialty pizzas, foot long hot dogs on pretzel buns, fruit, salads, jerk mac & cheese, and desserts.

#### Wave Village

- S Ko'okiri Body Plunge 148"/122cm 300 lbs/135kg
- T The Reef 544 (M)
- U Waturi Beach \atop 🕮
- ¶ 5 Dancing Dragons Boat Bar Full service bar with tropical island drinks.
- 6 Kohola Reef Restaurant & Social Club Ribs, chicken, pizza, fruit, salads, guava tapioca pudding, and desserts.
- 17 Koka Poroka Ice Cream Kona Flavor infused soft serve ice cream with an island flair.

For specific ride requirements, please refer to our Guide for Rider Safety and Accessibility or visit Guest Services for assistance.